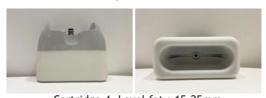

#### www.capactuel.com

Capactuel - 20-22, rue Richer - 75009 Paris - info@capactuel.com

Cartridge 1. Level fat : 10-15mm Double Chin, Armpits, Knees.

Cartridge 2 . Level fat : 20-25mm Abdomen, Belly, Lower back, Under buttocks.

Cartridge 3. Level fat: 20-25mm Lower belly, Abdomen, Back.

Cartridge 4. Level fat : 15-25mm Abdomen, Inner thigh, Back, Arms.

Cartridge 5. Level fat: 20-30mm Thighs, Hips, Lower back, Love handles, Belly.