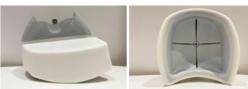

#### Precise and uniform 360° Cryolipolysis

With 2 or 4 handpieces (depending on the model purchased), 5 interchangeable cartridges of various sizes and shapes (additional heads optional), CRYO360 can treat large and small surfaces separately or simultaneously. The cold energy emitted makes it possible to quickly reach a temperature below 5°C which will change the triglycerides from a liquid to solid state. Crystallized, fat cells age prematurely, die (apoptosis), and then through the normal metabolic process, are gently eliminated and excreted, so that the fat layer is reduced. Before the cooling of a treated area, an emission of heat produces a thermal shock which will stimulate blood circulation, thus facilitating the action of the device on the fat cells.

#### Gradual reduction of the fat layer

Partial cooling of the treated area or uniform 360°

Classic side emission

CRYO 360 uniform emission