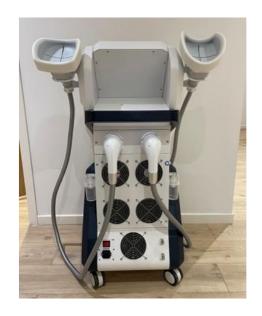

## 2 Devices for significant time saving

CRYO360 device with 2 handles to treat 1 or 2 areas simultaneously, 4 handles to treat up to 4 areas simultaneously.

- > 5 interchangeable cartridges using a practical "Plug-and-Play" system (additional heads optional).
  - > Uniform thermal emission without blind spots at 360°.
- > Thermal emission and negative pressure are controlled separately and adjustable in stages. Non-invasive and risk-free damage the surrounding tissues, CRYO 360 allows a reduction of excess fat cells in complete safety.
  - > Thermal shock with heat emission before cooling.
  - > Anti-freeze films of various sizes that protect the skin.
- > No recovery period. Apoptosis process, natural expulsion of dead cells make it possible not to hinder daily activity.
  - > Soft, colorless, odorless and easy to apply medical silicone heads.

| Display screen  | 15.6 inch large LCD          |
|-----------------|------------------------------|
| Cooling         | 5 level from 1 to -11°C      |
| heating         | 4 level 37 to 45°C           |
| Aspiration      | 5 level from 10-50Kpa        |
| Processing time | 1-99min (default 60min)      |
| Input voltage   | 110V/220V                    |
| Output power    | 1000W                        |
| Fuse            | 15A                          |
| Machine sizes   | 50 (L) × 45 (W) × 107 (H) cm |
| Machine weight  | 67.5 kg                      |