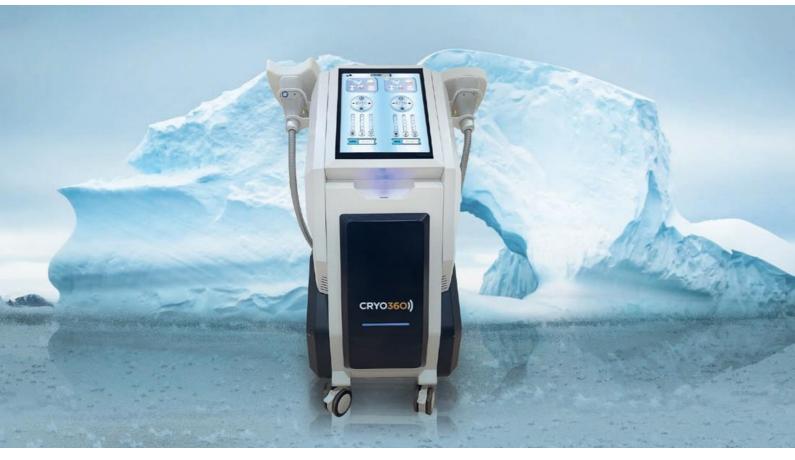

#### Precise and uniform 360° Cryolipolysis

With 2 or 4 handpieces (depending on the model purchased), 5 interchangeable cartridges of various sizes and shapes (additional heads optional), CRYO360 can treat large and small surfaces separately or simultaneously. The cold energy emitted makes it possible to quickly reach a temperature below 5°C which will change the triglycerides from a liquid to solid state. Crystallized, fat cells age prematurely, die (apoptosis), and then through the normal metabolic process, are gently eliminated and excreted, so that the fat layer is reduced. Before the cooling of a treated area, an emission of heat produces a thermal shock which will stimulate blood circulation, thus facilitating the action of the device on the fat cells.

## 2 Devices for significant time saving

CRYO360 device with 2 handles to treat 1 or 2 areas simultaneously, 4 handles to treat up to 4 areas simultaneously.

- > 5 interchangeable cartridges using a practical "Plug-and-Play" system (additional heads optional).
  - > Uniform thermal emission without blind spots at 360°.
- > Thermal emission and negative pressure are controlled separately and adjustable in stages. Non-invasive and risk-free damage the surrounding tissues, CRYO 360 allows a reduction of excess fat cells in complete safety.
  - > Thermal shock with heat emission before cooling.
  - > Anti-freeze films of various sizes that protect the skin.
- > No recovery period. Apoptosis process, natural expulsion of dead cells make it possible not to hinder daily activity.
  - > Soft, colorless, odorless and easy to apply medical silicone heads.

| Display screen  | 15.6 inch large LCD          |
|-----------------|------------------------------|
| Cooling         | 5 level from 1 to -11°C      |
| heating         | 4 level 37 to 45°C           |
| Aspiration      | 5 level from 10-50Kpa        |
| Processing time | 1-99min (default 60min)      |
| Input voltage   | 110V/220V                    |
| Output power    | 1000W                        |
| Fuse            | 15A                          |
| Machine sizes   | 50 (L) × 45 (W) × 107 (H) cm |
| Machine weight  | 67.5 kg                      |