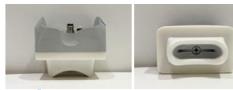

#### www.capactuel.com

Capactuel - 20-22, rue Richer - 75009 Paris - info@capactuel.com

Cartridge 1. Level fat : 10-15mm Double Chin, Armpits, Knees.

Cartridge 2 . Level fat : 20-25mm Abdomen, Belly, Lower back, Under buttocks.

Cartridge 3. Level fat: 20-25mm Lower belly, Abdomen, Back.

Cartridge 4. Level fat : 15-25mm Abdomen, Inner thigh, Back, Arms.

Cartridge 5. Level fat: 20-30mm Thighs, Hips, Lower back, Love handles, Belly.