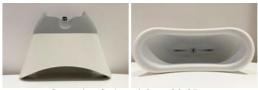

#### Precise and uniform 360° Cryolipolysis

With 2 or 4 handpieces (depending on the model purchased), 5 interchangeable cartridges of various sizes and shapes (additional heads optional), CRYO360 can treat large and small surfaces separately or simultaneously. The cold energy emitted makes it possible to quickly reach a temperature below 5°C which will change the triglycerides from a liquid to solid state. Crystallized, fat cells age prematurely, die (apoptosis), and then through the normal metabolic process, are gently eliminated and excreted, so that the fat layer is reduced. Before the cooling of a treated area, an emission of heat produces a thermal shock which will stimulate blood circulation, thus facilitating the action of the device on the fat cells.

#### Gradual reduction of the fat layer

Partial cooling of the treated area or uniform 360°

Classic side emission

CRYO 360 uniform emission