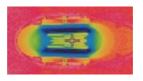

#### Precise and uniform 360° Cryolipolysis

With 2 or 4 handpieces (depending on the model purchased), 5 interchangeable cartridges of various sizes and shapes (additional heads optional), CRYO360 can treat large and small surfaces separately or simultaneously. The cold energy emitted makes it possible to quickly reach a temperature below 5°C which will change the triglycerides from a liquid to solid state. Crystallized, fat cells age prematurely, die (apoptosis), and then through the normal metabolic process, are gently eliminated and excreted, so that the fat layer is reduced. Before the cooling of a treated area, an emission of heat produces a thermal shock which will stimulate blood circulation, thus facilitating the action of the device on the fat cells.

#### Gradual reduction of the fat layer

Partial cooling of the treated area or uniform 360°

Classic side emission

CRYO 360 uniform emission