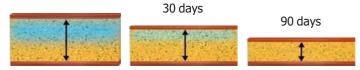

#### Precise and uniform 360° Cryolipolysis

With 2 or 4 handpieces (depending on the model purchased), 5 interchangeable cartridges of various sizes and shapes (additional heads optional), CRYO360 can treat large and small surfaces separately or simultaneously. The cold energy emitted makes it possible to quickly reach a temperature below 5°C which will change the triglycerides from a liquid to solid state. Crystallized, fat cells age prematurely, die (apoptosis), and then through the normal metabolic process, are gently eliminated and excreted, so that the fat layer is reduced. Before the cooling of a treated area, an emission of heat produces a thermal shock which will stimulate blood circulation, thus facilitating the action of the device on the fat cells.

#### Gradual reduction of the fat layer

Partial cooling of the treated area or uniform 360°

Classic side emission

CRYO 360 uniform emission